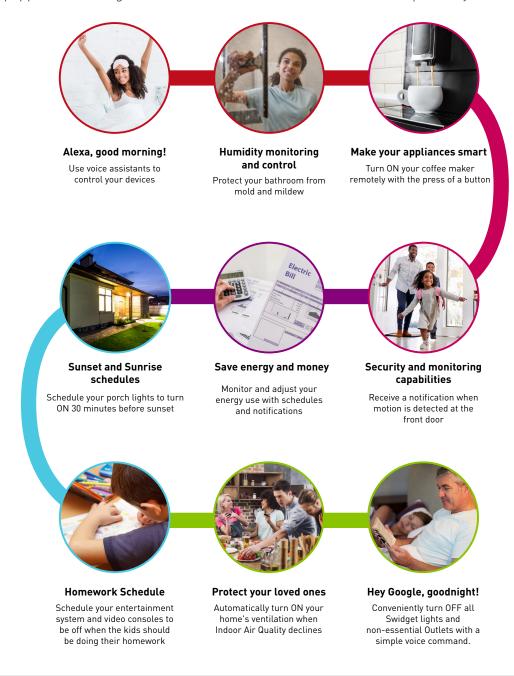

# **Empower your home with the smart** technology that brings your home to life.

Use the Swidget App to control your devices with schedules and automations. Connect to Alexa or Google Assistant for voice control.

- Simple connection and setup
- Customizable automations
- Sunset and sunrise schedules
- Works with Google Assistant and Alexa
- Industry leading privacy settings and data security

# **EMPOWERING HOMES TO LIVE SMART**

A home equipped with Swidget Smart Controls will monitor, assess, and optimize your environment.

\*https://www.epa.gov/indoor-air-quality-iag/volatile-organic-compounds-impact-indoor-air-quality#Health Effects