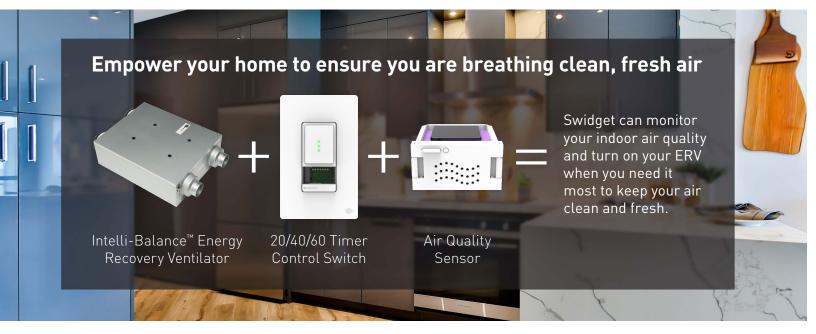

#### **Swidget**

Swidget Smart Controls detect unhealthy air and automatically control Panasonic's ventilation products, enabling it to remove the unhealthy or contaminated air. 24 hours a day, 365 days a year, you can rest assured that the quality of the air you're breathing is always fresh and healthy.

Swidget Smart Controls can be added to a wide range of Panasonic ventilation solutions to ensure you are breathing the highest quality air. Swidget has a variety of sensors that monitor motion, temperature, humidity and air quality.