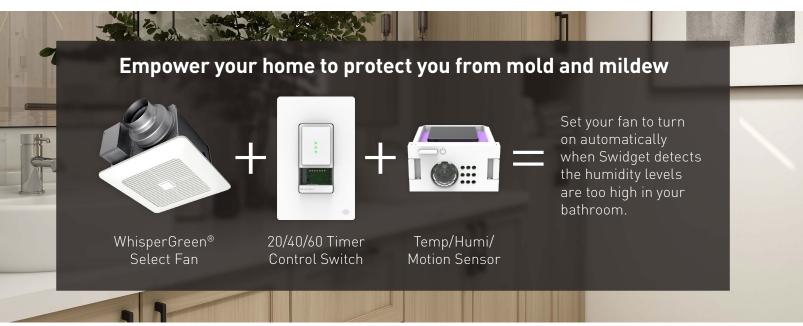

#### **Swidget**

Swidget Smart Controls detect unhealthy air and automatically control Panasonic's ventilation products, enabling it to remove the unhealthy or contaminated air. 24 hours a day, 365 days a year, you can rest assured that the quality of the air you're breathing is always fresh and healthy.

Swidget Smart Controls can be added to a wide range of Panasonic ventilation solutions to ensure you are breathing the highest quality air. Swidget has a variety of sensors that monitor motion, temperature, humidity and air quality.