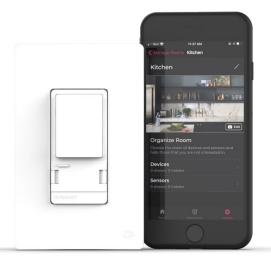

# **Empower your home with the smart** technology that brings your home to life.

Use the Swidget App to control your devices with schedules and automations. Connect to Alexa or Google Assistant for voice control.

- Simple connection and setup
- Customizable automations
- Sunset and sunrise schedules
- Works with Google Assistant and Alexa
- Industry leading privacy settings and data security