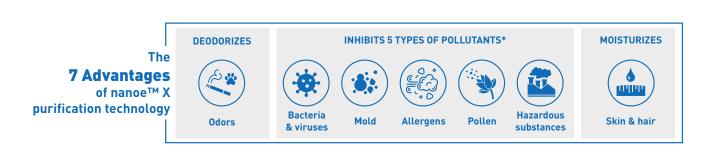

## **KEY FEATURES**

- Ceiling mount spot purification device utilizes patented nanoe<sup>™</sup> X charged water particle generation technology to purify contaminated air
- Inhibits growth of bacteria, viruses, allergens and mold; and breaks down hazardous substances for a healthier home environment<sup>1</sup>
- Quietly deodorizes and removes unwanted smells for a fresher, cleaner indoor environment<sup>1</sup>

- Maintenance free with no filters to change, no duct work required
- Ideal for light commercial applications, hotels, educational facilities, elevators, subway cars, restaurants and other public spaces<sup>2</sup>
- Great for use in residential settings including living rooms, bedrooms, basements, closets and mud rooms