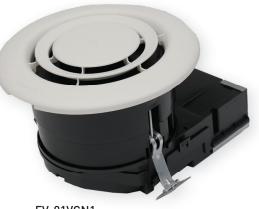

#### **EASY INSTALLATION & MAINTENANCE**

WhisperAir Repair's compact, lightweight one-piece design makes installation quick and easy in remodeling, retrofits or new construction. New and old work clips hold the unit firmly onto sheetrock or ceiling tiles with no clunky brackets needed. Whisper Air Repair can be used with new or existing wiring. Panasonic recommends installation be tied into a constant run circuit to ensure optimal performance.

#### 

| Specifications            | WhisperAir Repair™ |
|---------------------------|--------------------|
|                           | FV-01VCN1          |
| Air Volume (CFM)          | 9                  |
| Noise (sones)             | <0.3*              |
| Power Consumption (watts) | 4.0                |
| Speed (RPM)               | 1510               |
| Current (amps)            | 0.04               |
| Power Rating (V/Hz)       | 120/60             |
| Net Weight [Lb (kg)]      | 3.1 (1.4)          |

FV-01VCN1

<sup>1</sup> WhisperAir Repair's impact on odors, allergens, pollens and hazardous substances was based on testing in an 812ft<sup>3</sup>/23m<sup>3</sup> room. WhisperAir Repair's ability to inhibit growth of virus (tested with Bacteriophage  $\Phi$ X174), mold (tested with Alternaria), was based on testing in an 883ft%25m³ area. Bacteria (gram-positive Staphylococcus epidermidis) testing was based on a 1728ft3/49m3 room. Please refer to the Panasonic website for more details: us.panasonic.com/ventfans.