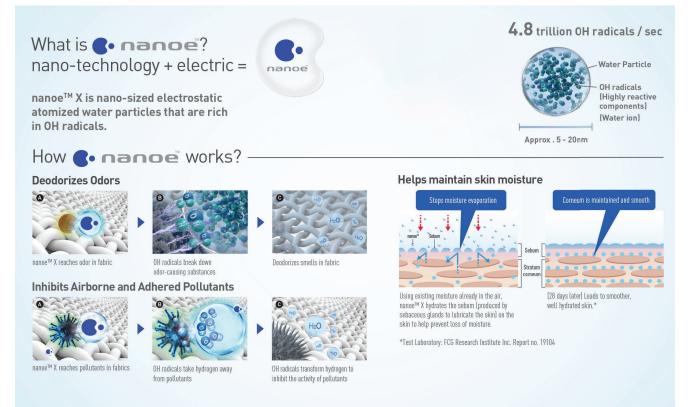

#### THE NANOE<sup>™</sup> X ADVANTAGE TO HEALTHIER INDOOR LIVING

nanoe™ X inhibits airborne and adhered pollutants & odors

Panasonic nanoe<sup>™</sup> X is the next generation of our exclusive nanoe<sup>™</sup> air purification technology for improved indoor air quality. nanoe<sup>™</sup> X is generated from moisture in the air that contains highly reactive components known as hydroxyl (OH) radicals, which have been proven effective at suppressing airborne pollutants, bacteria and odors.

Nanoe<sup>™</sup>-X are Hydroxyl Radicals (OH) inculpated in water, giving them a longer life span (up to 10 min\*). Their size is 5-20nm<sup>\*\*</sup> which allows them to penetrate fabrics thoroughly and reach every corner of the room in order to inhibit pollutants like viruses and allergens.