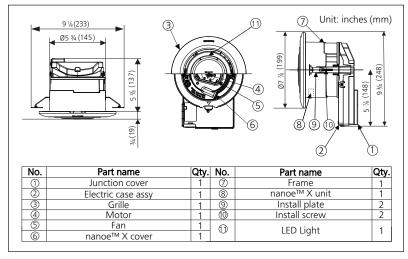

#### **EASY INSTALLATION & MAINTENANCE**

WhisperAir Repair's compact, lightweight one-piece design makes installation quick and easy in remodeling, retrofits or new construction. New and old work clips hold the unit firmly onto sheetrock or ceiling tiles with no clunky brackets needed. Whisper Air Repair can be used with new or existing wiring. Panasonic recommends installation be tied into a constant run circuit to ensure optimal performance.

# WhisperAir Repair